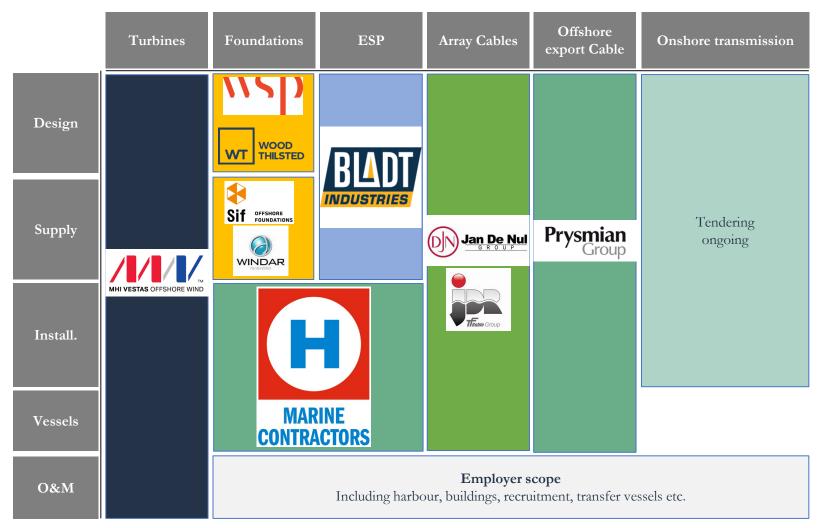

### SUPPLY CHAIN APPROACH BY VINEYARD WIND

- Create the right supply packages
- Select the right supply chain partners

#### **CASCADING EFFECT IN SUPPLY CHAIN**

# VY1 Supply Chain & Procurement Procurement of Major Project Components

7