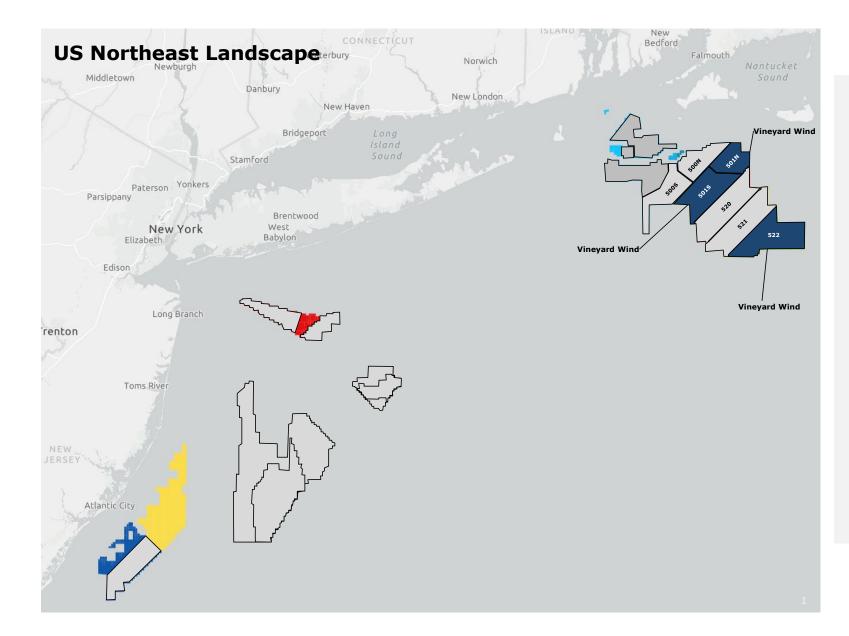

# VINEYARD WIND

• Focused on 3 x lease areas in MA:

501N
501S
522

- Up to 4GW of potential.
- 501N currently in permitting and procurement process with commercial operation targeted for 2022.