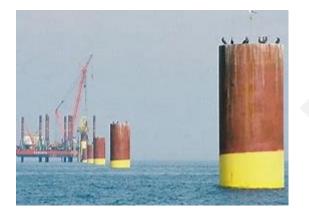

# **Foundation Installation**

#### **MP Installation**

Piling frame

Off-loading offshore at site from 500 ft barge or HTV (here Hua Yang Long which is secured)