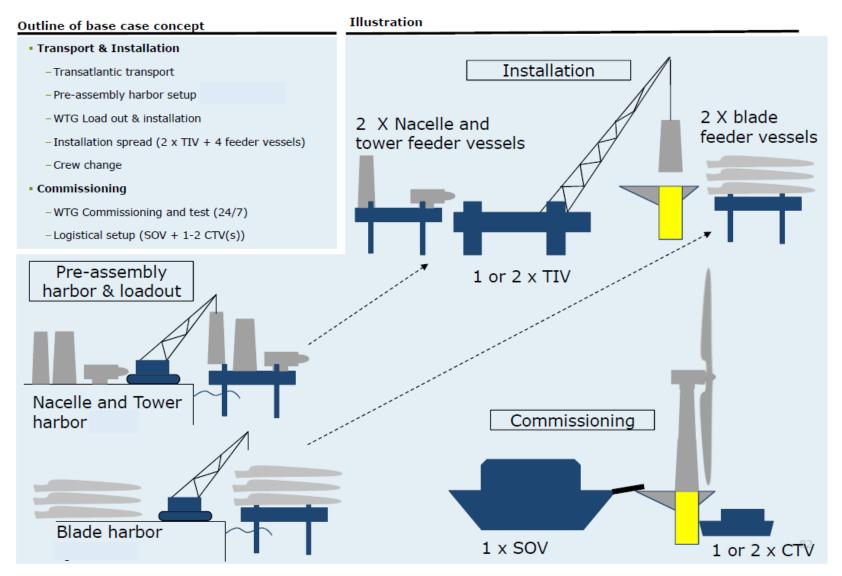

# **WTG Installation**

## **Supply Chain Beyond VY1**

Vessel Spread – Total of approx. <u>40 vessels (including site CTVs)</u>