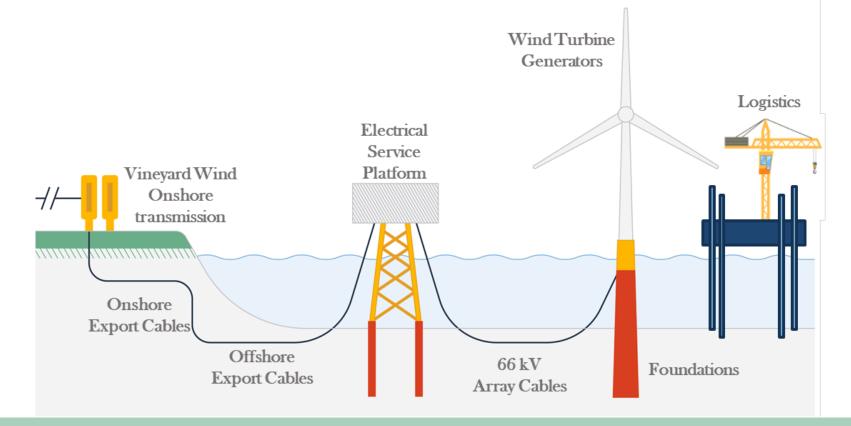

Infrastructure Fund Management companies with over \$8 billion under management
- Long-term, clean energy infrastructure focus with 6,000+ MW offshore development portfolio in North America, Europe, Asia and Australia



- Offices in New Bedford and Boston
- **Technical team** with experience from some of the earliest and largest offshore wind farms in the world
- **Local staff** with first-hand knowledge of the waters, shores, and communities where the project is located
- Community partnership with Vineyard Power

# VINEYARD WIND



• Focused on 3 x lease areas in MA:

501N
501S
522

- Up to 4GW of potential.
- 501N currently in permitting and procurement process with commercial operation targeted for 2022.



#### VY1 PROJECT INFORMATION





### SUPPLY CHAIN APPROACH BY VINEYARD WIND



- Create the right supply packages
- Select the right supply chain partners



#### **CASCADING EFFECT IN SUPPLY CHAIN**





# VY1 Supply Chain & Procurement Procurement of Major Project Components



7



# **Foundation Installation**





#### **MP Installation**



Piling frame



Off-loading offshore at site from 500 ft barge or HTV (here Hua Yang Long which is secured)





# **TP Installation**





# **WTG Installation**





## **Supply Chain Beyond VY1**



Vessel Spread – Total of approx. <u>40 vessels (including site CTVs)</u>