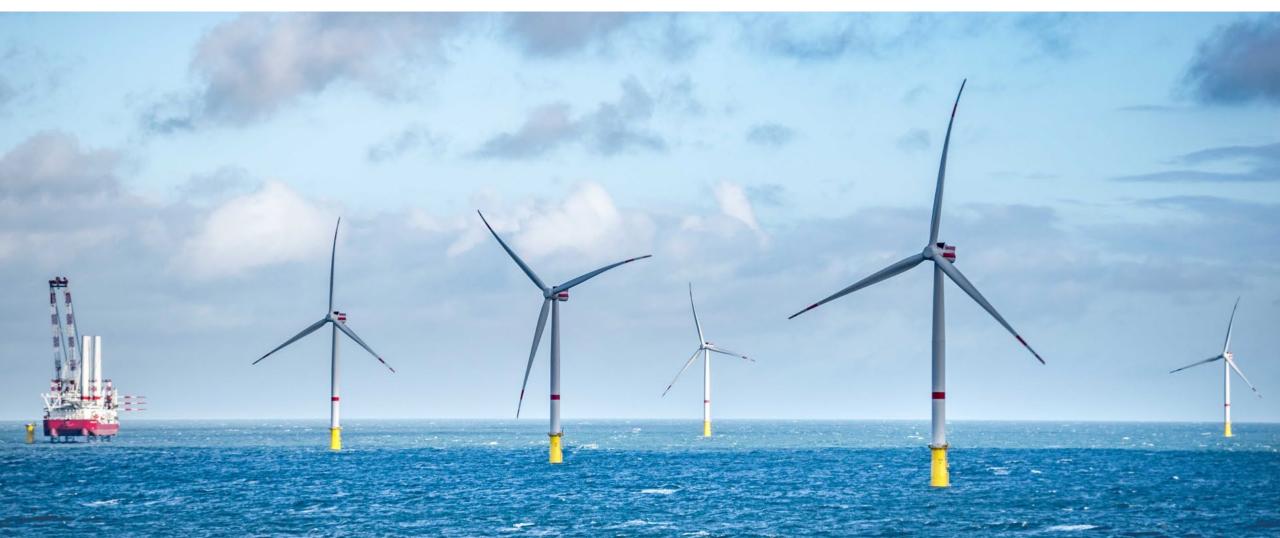

# **Foundation Installation**

#### **MP Installation**

Piling frame

Off-loading offshore at site from 500 ft barge or HTV (here Hua Yang Long which is secured)

# **TP Installation**

# **WTG Installation**