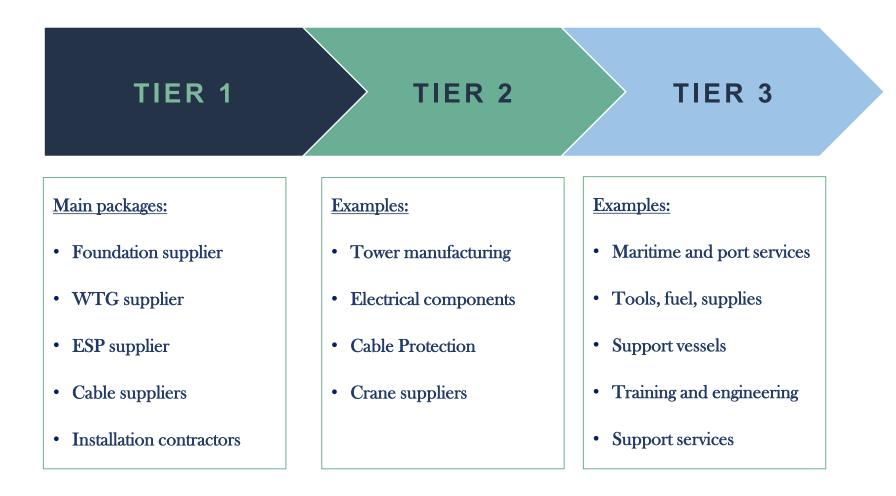

### SUPPLY CHAIN APPROACH BY VINEYARD WIND

- Create the right supply packages
- Select the right supply chain partners

#### **CASCADING EFFECT IN SUPPLY CHAIN**