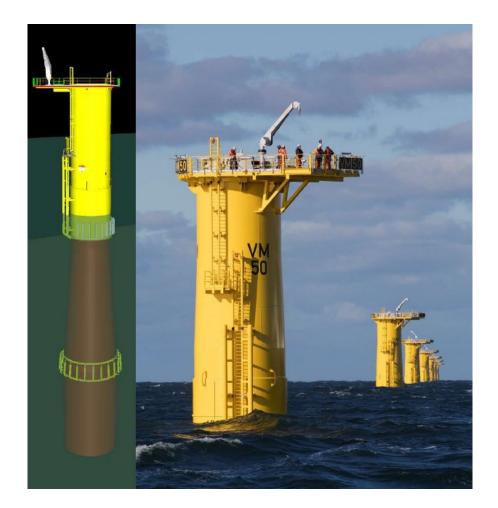

of the waters, shores, and communities where the project is located
- Community partnership with Vineyard Power

# VINEYARD WIND



• Focused on 3 x lease areas in MA:

501N
501S
522

- Up to 4GW of potential.
- 501N currently in permitting and procurement process with commercial operation targeted for 2022.



#### VY1 PROJECT INFORMATION





### SUPPLY CHAIN APPROACH BY VINEYARD WIND



- Create the right supply packages
- Select the right supply chain partners



#### **CASCADING EFFECT IN SUPPLY CHAIN**





# VY1 Supply Chain & Procurement Procurement of Major Project Components



7



# **Foundation Installation**





#### **MP Installation**



Piling frame



Off-loading offshore at site from 500 ft barge or HTV (here Hua Yang Long which is secured)





# **TP Installation**





# **WTG Installation**





## **Supply Chain Beyond VY1**



Vessel Spread – Total of approx. <u>40 vessels (including site CTVs)</u>