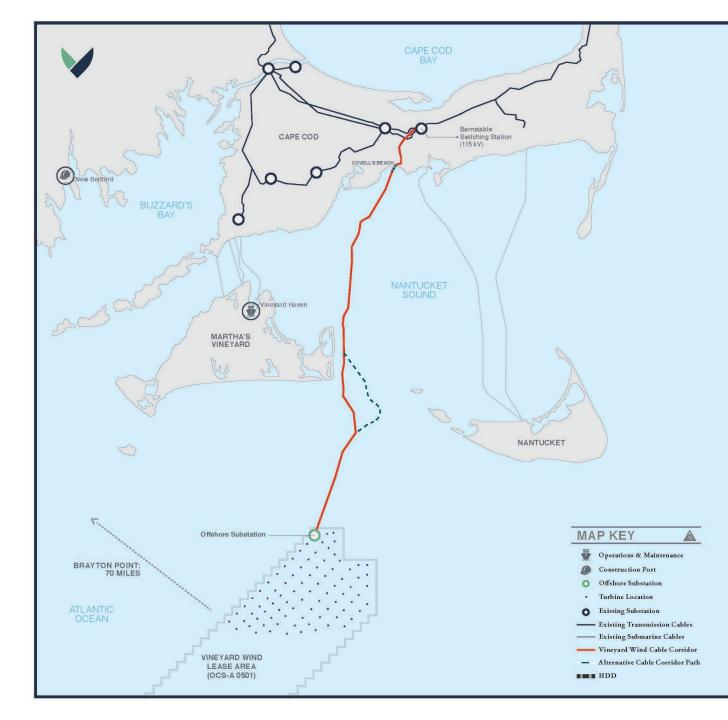

# VINEYARD WIND

• Focused on 3 x lease areas in MA:

501N
501S
522

- Up to 4GW of potential.
- 501N currently in permitting and procurement process with commercial operation targeted for 2022.