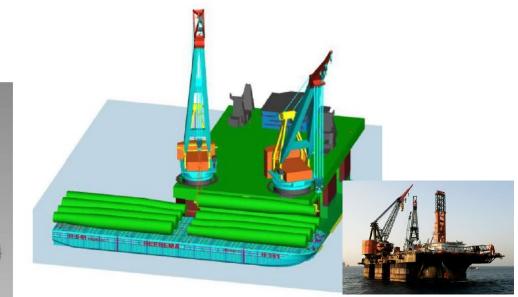

# **Foundation Installation**

#### **MP Installation**

Piling frame

Off-loading offshore at site from 500 ft barge or HTV (here Hua Yang Long which is secured)