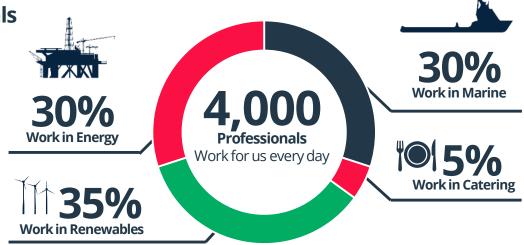

#### A reliable partner

E370 Million
Turnover in 2018

**37+** Years of experience In Energy & Marine

Average rating on our services from clients and employees

Inner circle of 35,000 professionals

1,000,000
Mandays in 2018