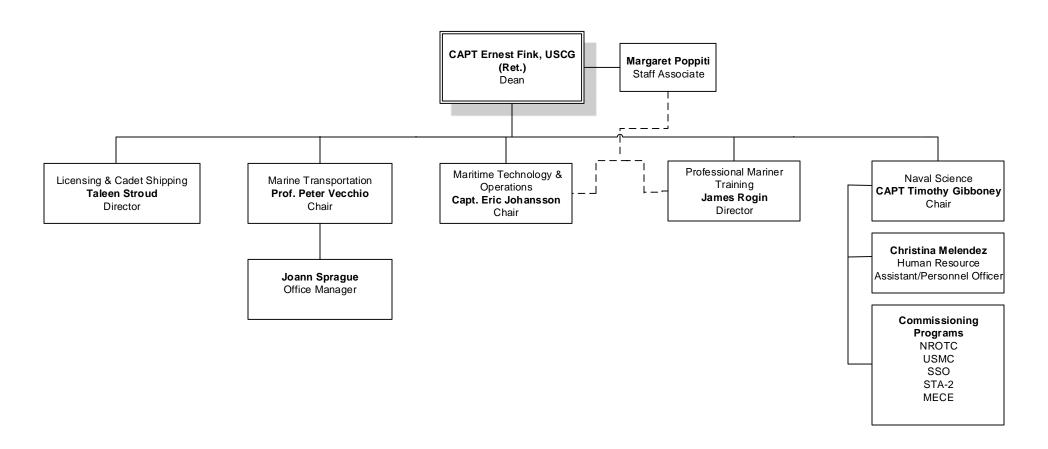

#### **SCHOOL OF MARITIME EDUCATION & TRAINING**

#### MARINE TRANSPORTATION

#### **MARITIME TECHNOLOGY & OPERATIONS**

#### **NAVAL SCIENCE & NROTC**