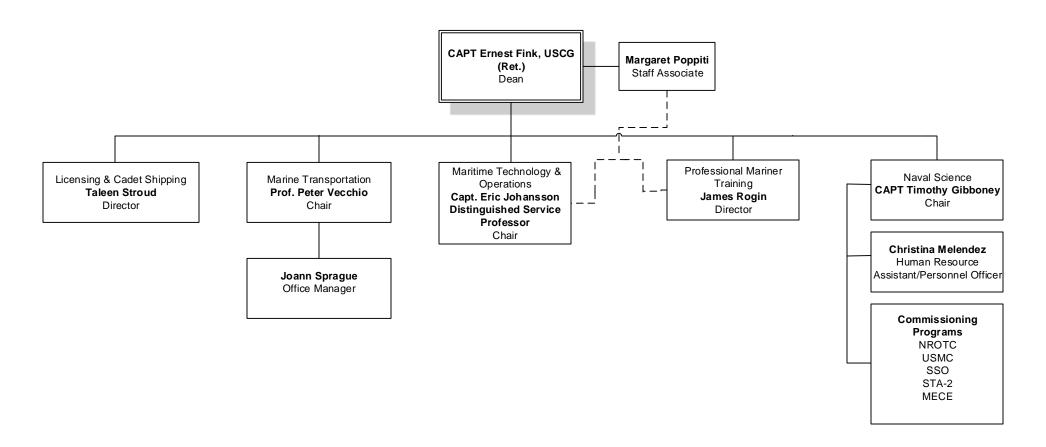

#### **SCHOOL OF MARITIME EDUCATION & TRAINING**

#### MARINE TRANSPORTATION

#### **MARITIME TECHNOLOGY & OPERATIONS**

#### **NAVAL SCIENCE & NROTC**