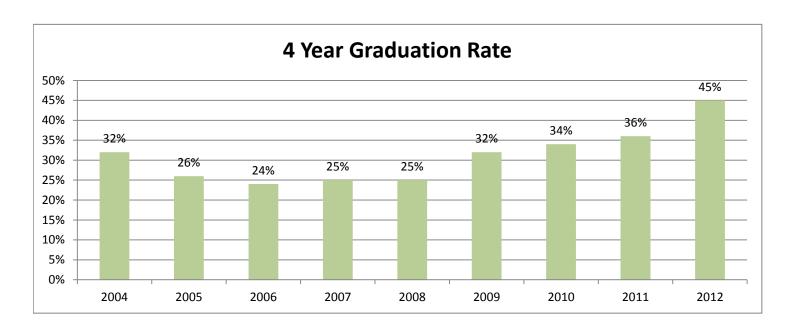

## **Graduation Rate**

| COHORT     | <b>Initial Cohort Student Count</b> | 4 Year Graduation Rate | 6 Year Graduation Rate | Overall Transfer-out rate |
|------------|-------------------------------------|------------------------|------------------------|---------------------------|
| 2004       | 302                                 | 32%                    | 51%                    | 32%                       |
| 2005       | 249                                 | 26%                    | 47%                    | 25%                       |
| 2006       | 243                                 | 24%                    | 44%                    | 25%                       |
| 2007       | 367                                 | 25%                    | 50%                    | 19%                       |
| 2008       | 396                                 | 25%                    | 47%                    | 22%                       |
| 2009       | 358                                 | 32%                    | 56%                    | 34%                       |
| 2010       | 351                                 | 34%                    | 56%                    | 25%                       |
| 2011       | 366                                 | 36%                    |                        |                           |
| 2012       | 329                                 | 45%                    |                        |                           |
| National * |                                     |                        | 58%                    |                           |