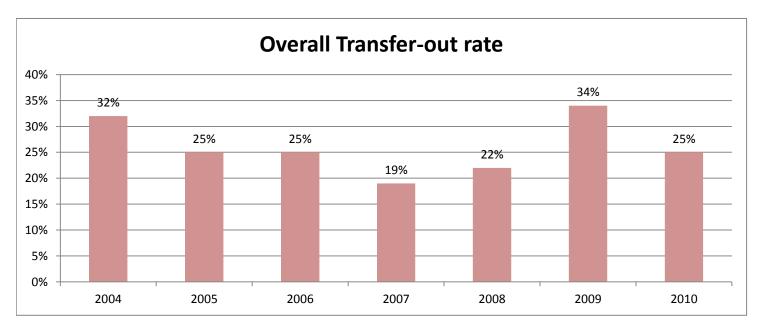

## **Graduation Rate**

| COHORT     | <b>Initial Cohort Student Count</b> | 4 Year Graduation Rate | 6 Year Graduation Rate | Overall Transfer-out rate |
|------------|-------------------------------------|------------------------|------------------------|---------------------------|
| 2004       | 302                                 | 32%                    | 51%                    | 32%                       |
| 2005       | 249                                 | 26%                    | 47%                    | 25%                       |
| 2006       | 243                                 | 24%                    | 44%                    | 25%                       |
| 2007       | 367                                 | 25%                    | 50%                    | 19%                       |
| 2008       | 396                                 | 25%                    | 47%                    | 22%                       |
| 2009       | 358                                 | 32%                    | 56%                    | 34%                       |
| 2010       | 351                                 | 34%                    | 56%                    | 25%                       |
| 2011       | 366                                 | 36%                    |                        |                           |
| 2012       | 329                                 | 45%                    |                        |                           |
| National * |                                     |                        | 58%                    |                           |