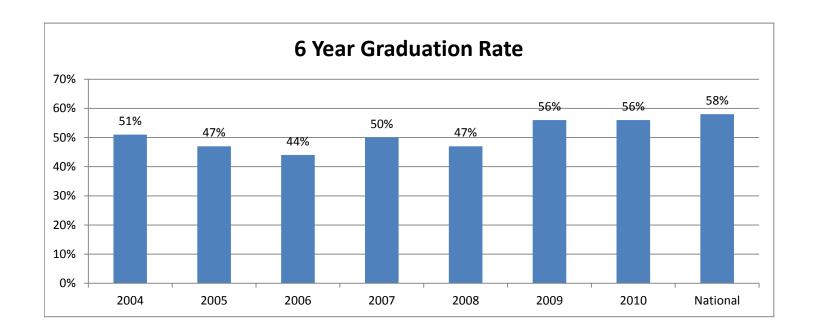

## **Graduation Rate**

| COHORT     | <b>Initial Cohort Student Count</b> | 4 Year Graduation Rate | 6 Year Graduation Rate | Overall Transfer-out rate |
|------------|-------------------------------------|------------------------|------------------------|---------------------------|
| 2004       | 302                                 | 32%                    | 51%                    | 32%                       |
| 2005       | 249                                 | 26%                    | 47%                    | 25%                       |
| 2006       | 243                                 | 24%                    | 44%                    | 25%                       |
| 2007       | 367                                 | 25%                    | 50%                    | 19%                       |
| 2008       | 396                                 | 25%                    | 47%                    | 22%                       |
| 2009       | 358                                 | 32%                    | 56%                    | 34%                       |
| 2010       | 351                                 | 34%                    | 56%                    | 25%                       |
| 2011       | 366                                 | 36%                    |                        |                           |
| 2012       | 329                                 | 45%                    |                        |                           |
| National * |                                     |                        | 58%                    |                           |

<sup>\*</sup> Source: National Center for Education Statistics (for 4-year Public Institution)