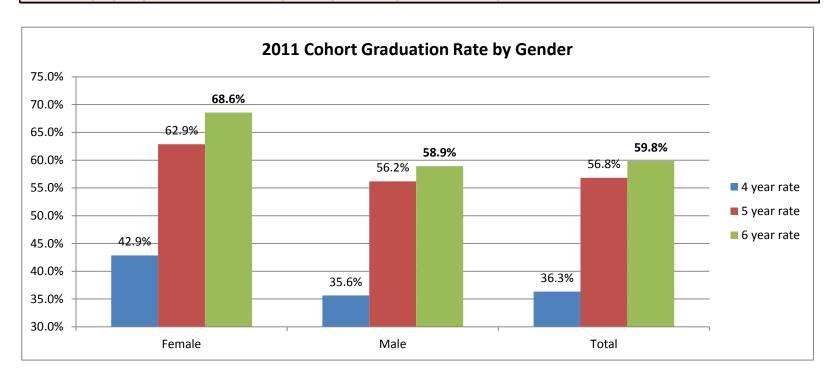

## **2011 Cohort Graduation Rates: Baccalaureate Cohorts**

| Graduation Rate by Gender                                                       |                |          |           |          |            |          |            |
|---------------------------------------------------------------------------------|----------------|----------|-----------|----------|------------|----------|------------|
|                                                                                 |                | 4 Y Grad | Within 4Y | 5 Y Grad | Within 5 Y | 6 Y Grad | Within 6 Y |
| Gender                                                                          | Initial cohort | Count    | Rate      | Count    | Rate       | Count    | Rate       |
| Female                                                                          | 35             | 15       | 42.9%     | 22       | 62.9%      | 24       | 68.6%      |
| Male                                                                            | 331            | 118      | 35.6%     | 186      | 56.2%      | 195      | 58.9%      |
| Total                                                                           | 366            | 133      | 36.3%     | 208      | 56.8%      | 219      | 59.8%      |
| Prelimenary 6 year graduation rate (no July and Sepetember graduation data yet) |                |          |           |          |            |          |            |