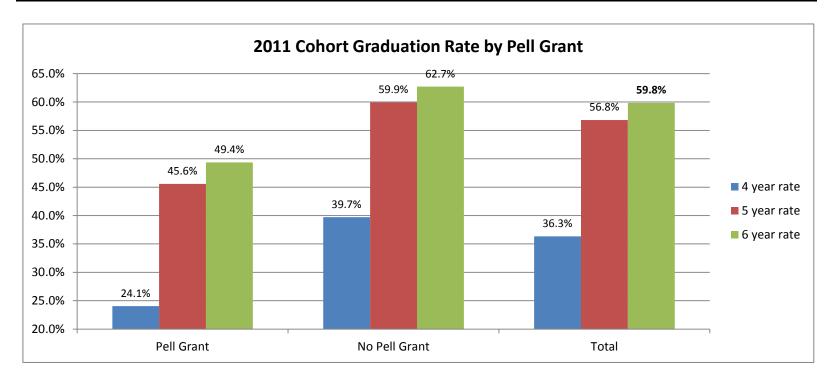

Prelimenary 6 year graduation rate (no July and Sepetember graduation data yet)

| Graduation Rate by Pell Grant                                                   |                |          |           |          |            |          |            |
|---------------------------------------------------------------------------------|----------------|----------|-----------|----------|------------|----------|------------|
|                                                                                 |                | 4 Y Grad | Within 4Y | 5 Y Grad | Within 5 Y | 6 Y Grad | Within 6 Y |
| Pell Grant                                                                      | Initial cohort | Count    | Rate      | Count    | Rate       | Count    | Rate       |
| Pell Grant                                                                      | 79             | 19       | 24.1%     | 36       | 45.6%      | 39       | 49.4%      |
| No Pell Grant                                                                   | 287            | 114      | 39.7%     | 172      | 59.9%      | 180      | 62.7%      |
| Total                                                                           | 366            | 133      | 36.3%     | 208      | 56.8%      | 219      | 59.8%      |
| Prelimenary 6 year graduation rate (no July and Sepetember graduation data yet) |                |          |           |          |            |          |            |