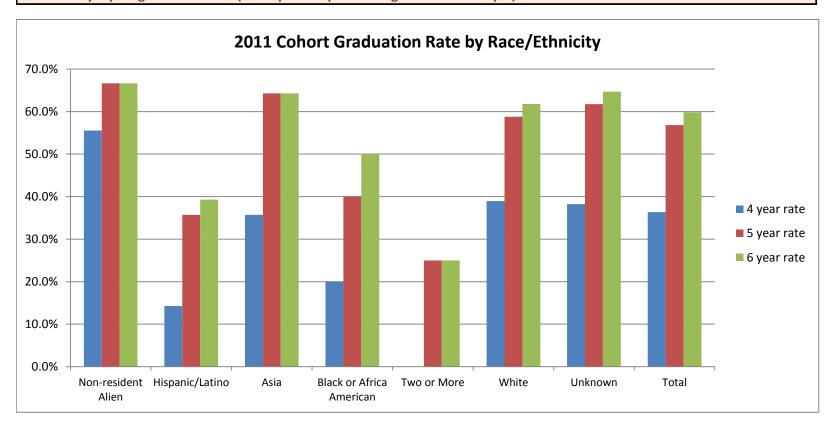

| Graduation Rate by Race/Ethnicity                                     |                |          |           |          |            |          |            |
|-----------------------------------------------------------------------|----------------|----------|-----------|----------|------------|----------|------------|
|                                                                       |                | 4 Y Grad | Within 4Y | 5 Y Grad | Within 5 Y | 6 Y Grad | Within 6 Y |
| Race Ethnicity                                                        | Initial cohort | Count    | Rate      | Count    | Rate       | Count    | Rate       |
| Non-resident Alien                                                    | 9              | 5        | 55.6%     | 6        | 66.7%      | 6        | 66.7%      |
| Hispanic/Latino                                                       | 28             | 4        | 14.3%     | 10       | 35.7%      | 11       | 39.3%      |
| Asia                                                                  | 14             | 5        | 35.7%     | 9        | 64.3%      | 9        | 64.3%      |
| Black or Africa American                                              | 10             | 2        | 20.0%     | 4        | 40.0%      | 5        | 50.0%      |
| Two or More                                                           | 4              | 0        | 0.0%      | 1        | 25.0%      | 1        | 25.0%      |
| White                                                                 | 267            | 104      | 39.0%     | 157      | 58.8%      | 165      | 61.8%      |
| Unknown                                                               | 34             | 13       | 38.2%     | 21       | 61.8%      | 22       | 64.7%      |
| Total                                                                 | 366            | 133      | 36.3%     | 208      | 56.8%      | 219      | 59.8%      |
| Bushiman of Communication and Communication and Communication debased |                |          |           |          |            |          |            |