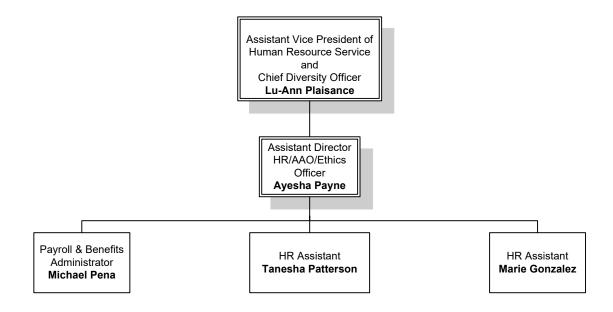

nce

3= Math & Computer Science

4=Physics



#### **HUMANITIES**





#### **SCHOOL OF ENGINEERING**





#### **ELECTRICAL ENGINEERING**





#### **MECHANICAL and FACILITIES ENGINEERING**





#### MARINE ENGINEERING and NAVAL ARCHITECTURE





#### **SCHOOL OF MARITIME EDUCATION & TRAINING**





#### MARINE TRANSPORTATION





#### **MARITIME TECHNOLOGY & OPERATIONS**





#### **NAVAL SCIENCE & NROTC**





#### **LIBRARY**





#### **Academic Services**





### **ADMISSIONS**





#### **ATHLETICS**





### **REGIMENT OF CADETS**





#### **STUDENT AFFAIRS**





### **FINANCE AND CAMPUS OPERATIONS**





#### **PHYSICAL PLANT/FACILITIES**





### **Financial Aid**





#### **Financial Services**





### **Housing and Residential Life**





### **Human Resources Services**





### **INFORMATION TECHNOLOGY**





### **University Police**





#### **INSTITUTIONAL ADVANCEMENT**





### **Maritime College Foundation**





### **Empire State Training Ship VI**



-----

Cadets