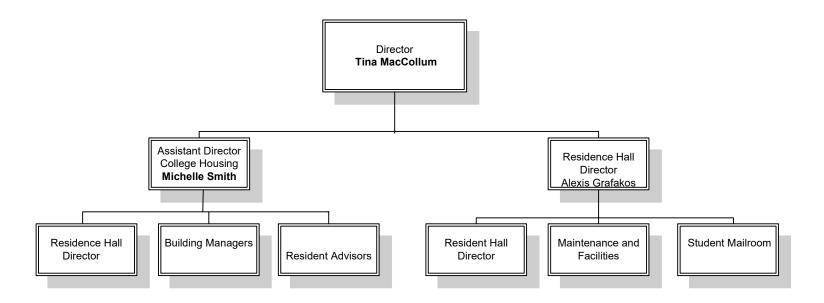

hemistry

2= Marine Environmental Science

3= Math & Computer Science

4=Physics



#### **HUMANITIES**





#### **SCHOOL OF ENGINEERING**





#### **ELECTRICAL ENGINEERING**





#### **MECHANICAL and FACILITIES ENGINEERING**





#### MARINE ENGINEERING and NAVAL ARCHITECTURE





#### **SCHOOL OF MARITIME EDUCATION & TRAINING**





#### MARINE TRANSPORTATION





#### **MARITIME TECHNOLOGY & OPERATIONS**





#### **NAVAL SCIENCE & NROTC**





#### **LIBRARY**





#### **Academic Services**





### **ADMISSIONS**





#### **ATHLETICS**





### **REGIMENT OF CADETS**





#### **STUDENT AFFAIRS**





### **FINANCE AND CAMPUS OPERATIONS**





#### **PHYSICAL PLANT/FACILITIES**





### **Financial Aid**





#### **Financial Services**





### **Housing and Residential Life**





### **Human Resources Services**





### **INFORMATION TECHNOLOGY**





### **University Police**





#### **INSTITUTIONAL ADVANCEMENT**





### **Maritime College Foundation**





### **Empire State Training Ship VI**



-----

Cadets