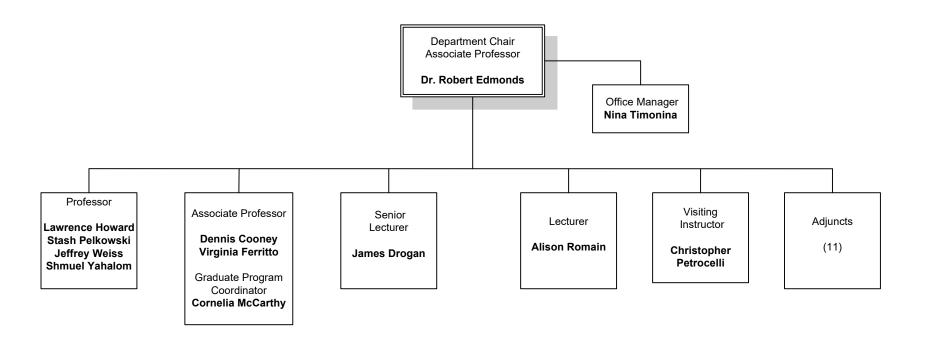

## GLOBAL BUSINESS & TRANSPORTATION

1=Chemistry

2= Marine Environmental Science

3= Math & Computer Science

4=Physics