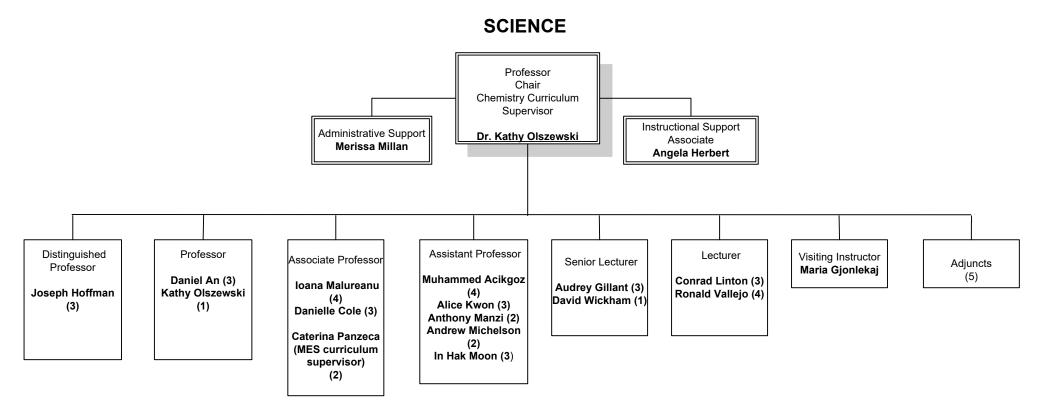

## GLOBAL BUSINESS & TRANSPORTATION

1=Chemistry

2= Marine Environmental Science

3= Math & Computer Science

4=Physics