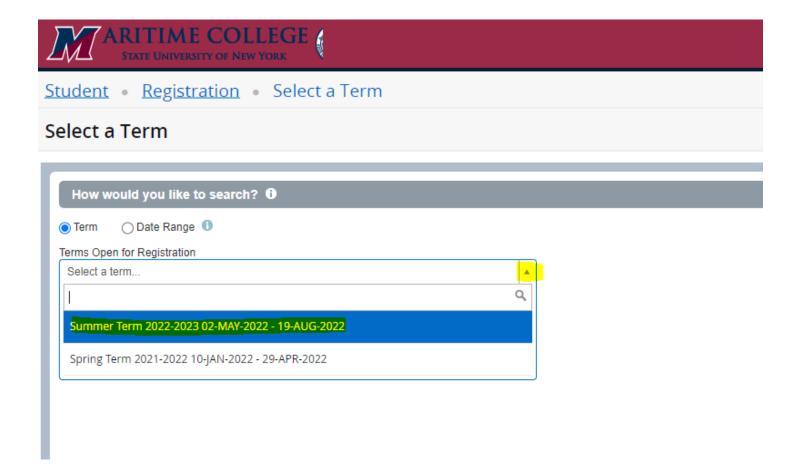

#### **Term Selection**

- Select **Term** from drop down
- Click on **Continue** button