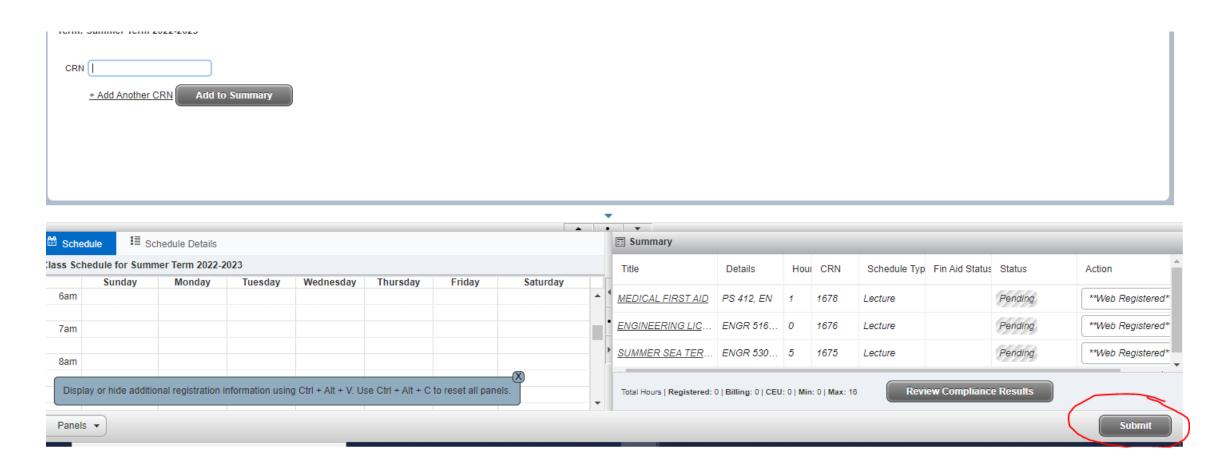

## **Submit Registration**

- Courses should be added to your Summary in bottom right
- Click SUBMIT button to save