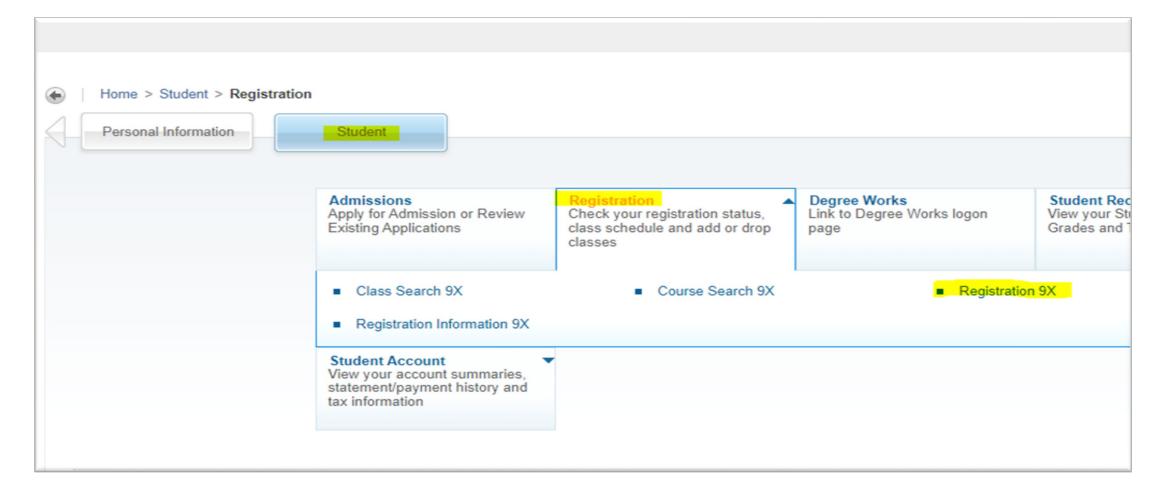

#### **Access Registration**

Log onto your Maritime Self Service

account

- Click on Student Tab
- Click on **Registration**
- Click on Registration 9x