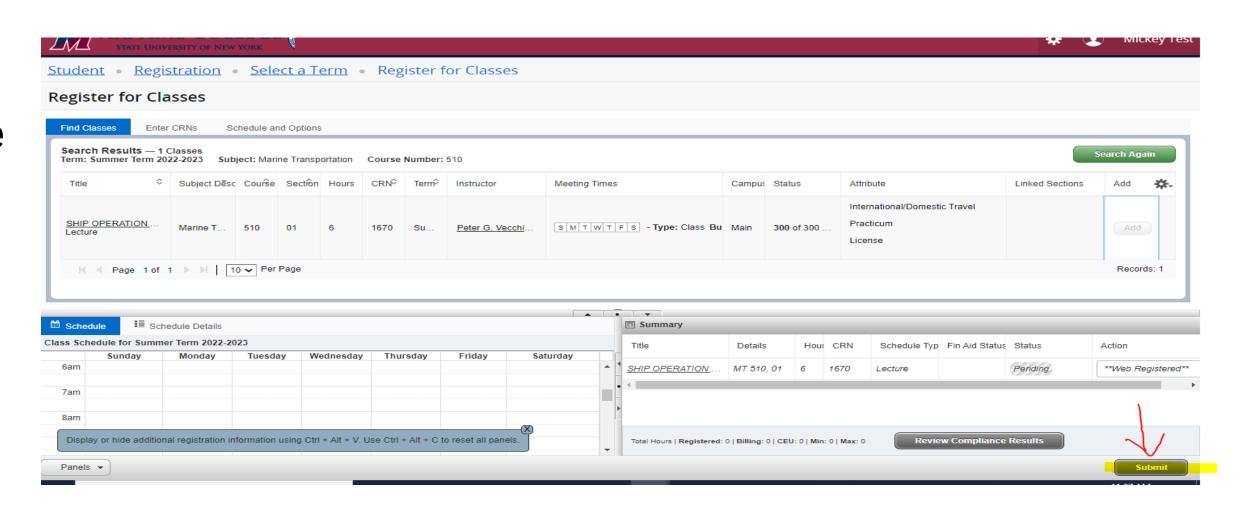

### **Submit Registration**

- View course on bottom right
- Status will show as Pending
- Click **SUBMIT** button to complete

## **Submit Registration Cont.**

- If registration saved successfully, a <u>Save Successful</u> message will appear in the upper right corner.
- Status will show from Pending to Registered