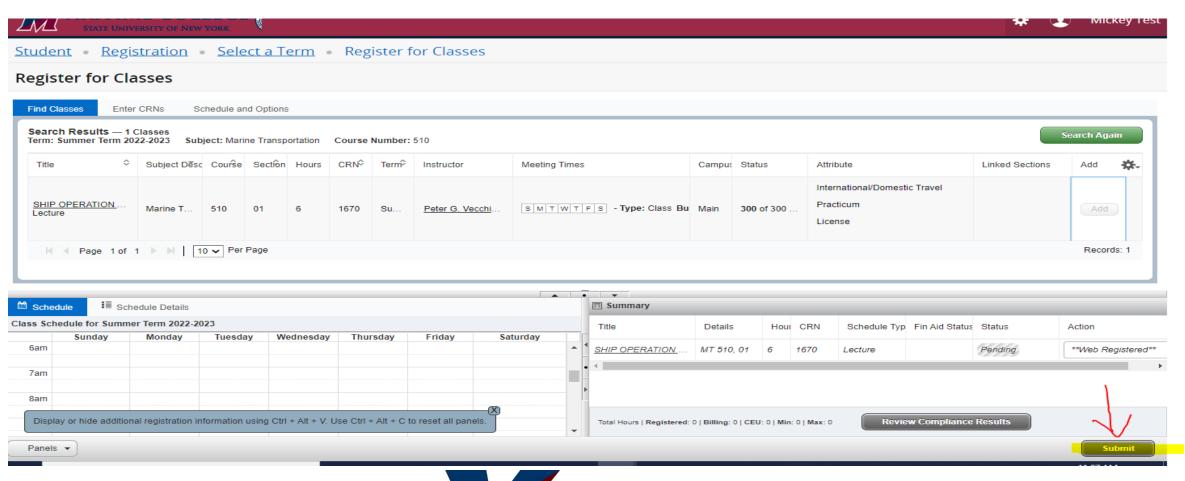

#### **Search Results**

- Find a course section you wish to register
- Click ADD button

### **Submit Registration**

- View course on bottom right
- Status will show as Pending
- Click **SUBMIT** button to complete

## **Submit Registration Cont.**

- If registration saved successfully, a <u>Save Successful</u> message will appear in the upper right corner.
- Status will show from Pending to Registered