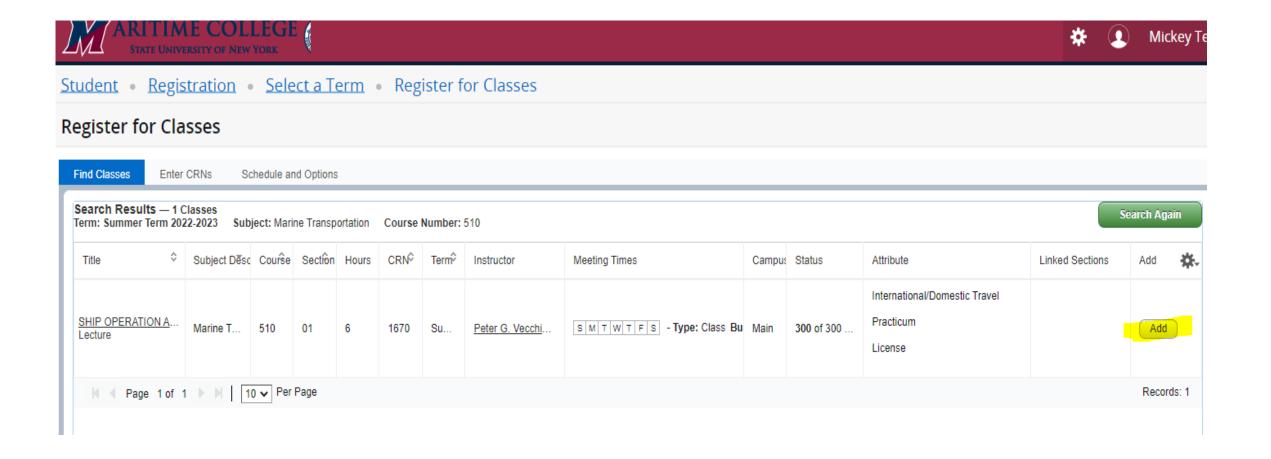

#### **Search Results**

- Find a course section you wish to register
- Click ADD button