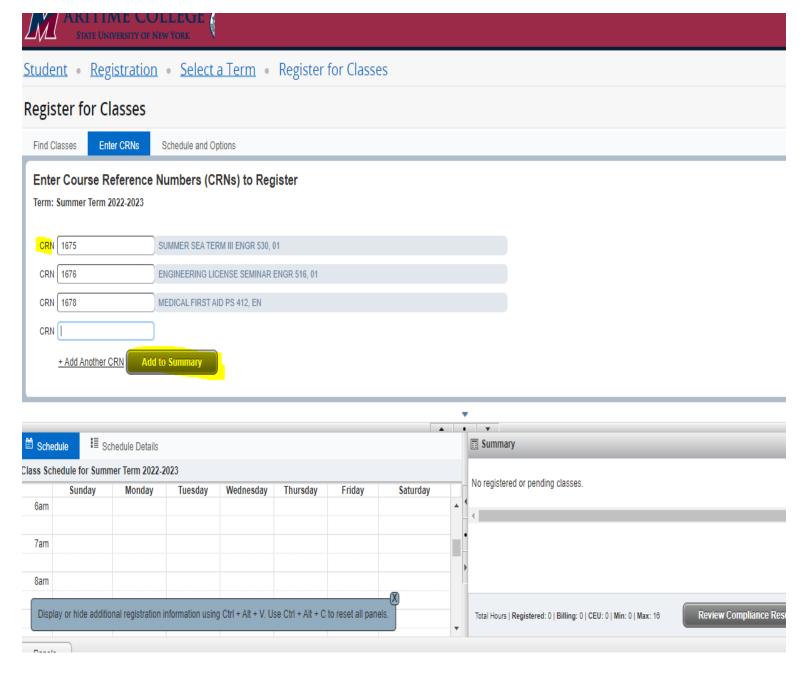

### Register by CRN's

You may also register by entering CRN's if you have them in advance. Follow these steps to do so:

- Click on Enter CRN's tab
- Enter first CRN in box
- Click +Add Another CRN to add additional course
- Click ADD TO SUMMARY when done